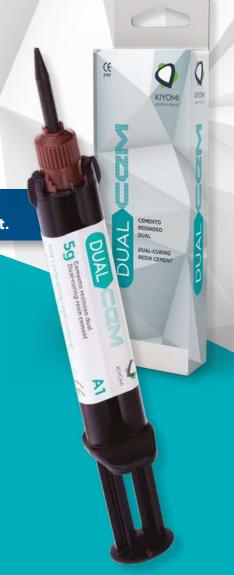

# DUAL CEM

## **Dual Resin Dental Cement**Rebuild lasting

Dual polymerization and dual fixation definitive cement for long-lasting foundations.

**Dual cure, photoactivation, and chemical activation.** 

Available in colors A1, A2, A3, and translucent.

### ✓ Indicado para:

- Cementation of crowns, bridges, inlays, onlays, overlays, crowns, and fragments.
- Cementation on zirconia, lithium disilicate, metal porcelain, composite resin, and fiberglass.
- Pre-endodontic restorations.
- Cementation of posts.
- Cementation of implant interfaces.
- ✓ **Dual-barrel syringe**1:1 base and catalyst mixing ratio.
- ✓ High radiopacity
  Enhances material visibility in radiographic images.
- **✓** High mechanical properties
- ✓ Easy handling
- ✓ No need for a separate adhesive step
- **✓** Bubble-free
- ✓ Available in a dual-barrel syringe of 5 g, with 5 tips for automatic and manual mixing, and instructional manual.