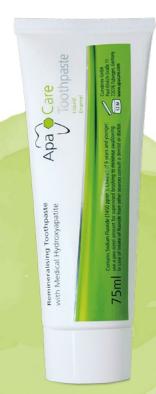

### **APACARE® REMINERALIZING TOOTHPASTE**

SMOOTHENS, SEALS, AND WHITENS TEETH

ApaCare® toothpaste contains sodium fluoride (1450 ppm) and liquid enamel with 3% hydroxyapatite that adheres to the tooth's surface whilebrushing.